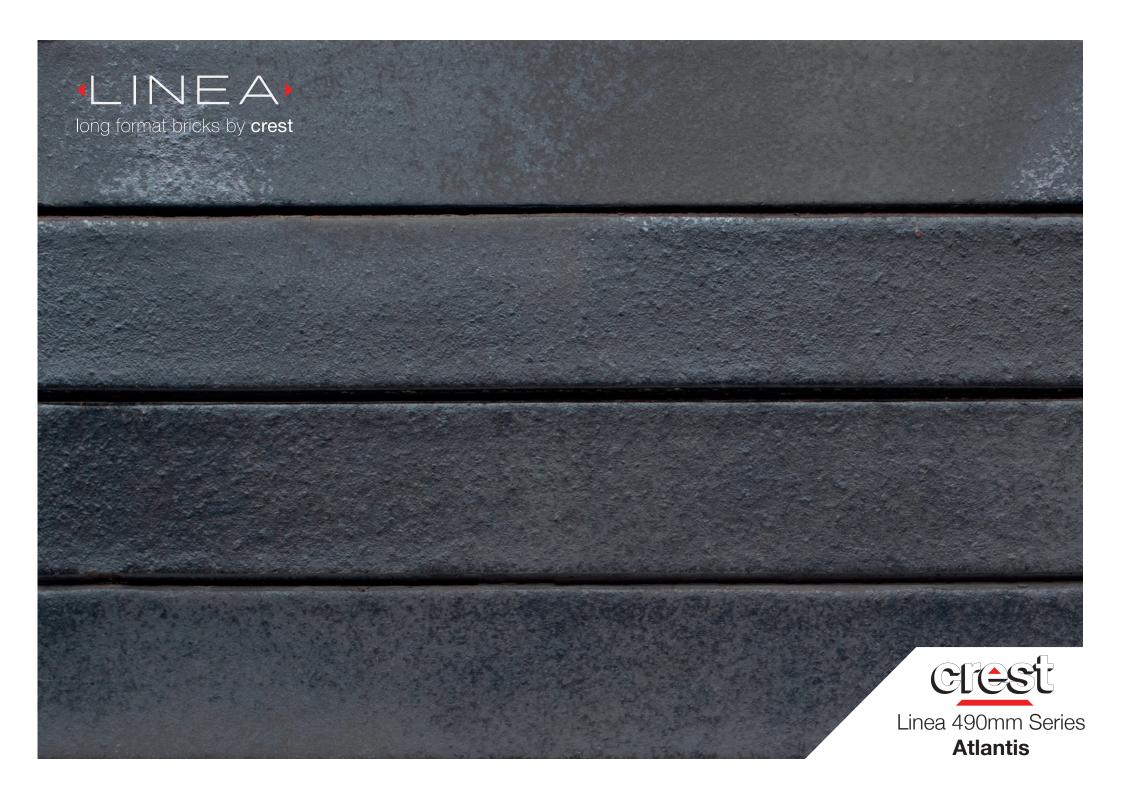

## Atlantis Linea 490mm Series

The 'Crest Linea 490mm Series' style of brick has become increasingly popular over the last few years. These stunning bricks certainly provide the opportunity to create a unique and striking appearance to both exterior and interior walls of any build. Crest skilfully underlines the horizontal of your facade and is produced in lengths of 490mm as standard.

dimensional tolerences: T1 Range Category R1

call us 01430 432667 email info@crest-bst.co.uk www.crest-bst.co.uk

Brick size shown above is 490 x 90 x 52mm