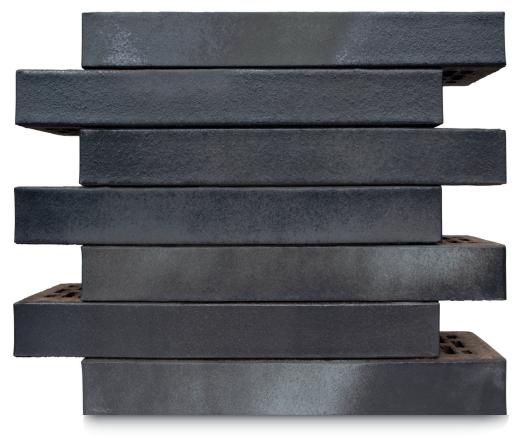

## Atlantis Linea 490mm Series

The 'Crest Linea 490mm Series' style of brick has become increasingly popular over the last few years. These stunning bricks certainly provide the opportunity to create a unique and striking appearance to both exterior and interior walls of any build. Crest skilfully underlines the horizontal of your facade and is produced in lengths of 490mm as standard.

dimensional tolerences: T1 Range Category R1

call us 01430 432667 email info@crest-bst.co.uk www.crest-bst.co.uk

Brick size shown above is 490 x 90 x 52mm